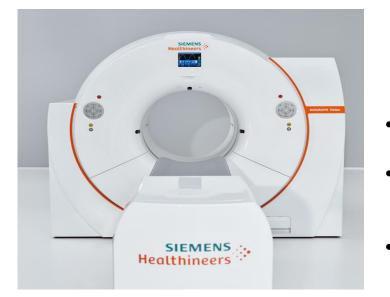

## **Completely new PET/CT: Biograph Vision**

- Newly Designed Next Generation PET/CT Scanner
- 3.2mm LSO crystal and semiconductor-type detector module can identify even finer lesions
- Able to safe and comfortable test with less radiation to the patient